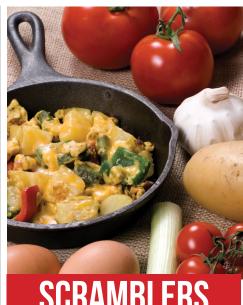

# **SCRAMBLERS**

All scramblers served with toast. Substitute bagel, English muffin, raisin or Texas toast +1 After 11 am +1.00 on all scramblers.

#### DAVISON SCRAMBLER

Three egg scrambled with onion, pepper, mushrooms, spinach, feta cheese and side of tomato slices. 13

#### MEAT LOVERS SCRAMBLER

Three eggs scrambled with sausage, bacon, ham and shredded cheese. Served with choice of hash browns or grits. 14

#### SOUTHWESTERN SCRAMBLER

Three eggs scrambled with sausage, onion, hash browns, shredded cheese and sausage gravy. 13

#### CHEESEBURGER SCRAMBLER

Three eggs scrambled with ground beef, onion and shredded cheese. 13