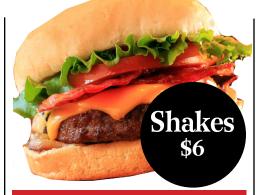

## **BURGERS**

We use 1/3 lb. fresh Angus ground beef. Served with lettuce, tomato, onion, pickles and mayo on a bun. Make it a combo with fries and drink. 6

**HAMBURGERDOUBLE HAMBURGERCHEESEBURGERDOUBLE CHEESEBURGERBACON BURGERBACON CHEESEBURGERDOUBLE BACON CHEESEBURGERMUSHROOM & SWISS BURGERBURGER BARN SPECIAL BURGER** 