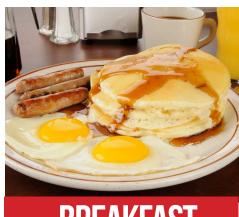

Specials served Monday - Friday 7 am until 11 am only. No substitutions. After 11 am, weekends and holidays add 1.50 to specials. We serve breakfast all day every day!

#### **ORDER BY NUMBER** 1. 2 EGGS & TOAST

Two eggs (any style) with choice of toast. 4

#### 2 2 EGGS & HASH BROWNS

Two eggs (any style) with hash browns and choice of toast. 6

#### 3. 2 EGGS & MEAT

Two eggs (any style) and 4 bacon or 4 sausage links or 2 slices ham. 8

#### 4. 2 EGGS/MEAT/MORE

Two eggs (any style) with choice of hash browns, pancakes or grits and 3 bacon or 3 sausage links or 1 slice ham. 9

#### 5. 2 EGGS, MEAT + MORE

Two extra large eggs (any style) 4 bacon, 4 sausage links or 1 slice ham plus hash browns, pancakes or grits. 10

#### 6. GRAND SLAM

Two extra large eggs (any style) 2 bacon, 2 sausage links, ham, hash browns and pancakes. 13

#### 7. **3 EGGS & MEAT PLUS**

Three eggs (any style) with choice of hash browns, pancakes or grits, 5 bacon, 5 sausage links or 3 ham. 11

#### 8. 2 EGGS & SAUSAGE

Two extra large eggs (any style) with choice of hash browns, grits or pancakes and 3 turkey sausage or 3 sausage patties. 11

#### 9. HOMEMADE CORNED BEEF HASH

Topped with two eggs (any style) served with choice of toast and jelly. 12

#### **10. BISCUIT & GRAVY**

Half order of biscuits and gravy, two eggs (any style) and choice of 2 bacon, 2 sausage links or ham. 10

Lemonade, Root Beer, Cherry Coke. 3 **ICED TEA** Unsweetened. 3 **COFFEE** Regular or decaf. 3 **HOT TEA** Regular or decaf. 3 **HOT CHOCOLATE 3 JUICE** Orange, apple, cranberry 3 **MILK** White or chocolate. 3 SHAKES Vanilla, chocolate, strawberry. 6