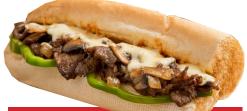

#### CHICKEN OR STEAK PHILLY

Grilled peppers, onion and Swiss cheese. Chicken 9 Steak 12

SPICY STEAK PHILLY Grilled peppers, onion, jalapeños and

Swiss cheese. 12 **CORNED BEEF & SWISS** 

1/2 lb. corned beef with Swiss cheese. 12 **TURKEY SUB** 