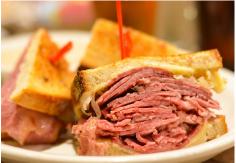

## SANDWICHES

Make it a combo with fries and drink. 6 **CORNED BEEF** 

1/2 lb. with Swiss cheese. 12 REUBEN

1/2 lb. with sauerkraut, Swiss cheese and 1000 Island dressing. 13

DINTY MOORE 1/2 lb. corned beef, coleslaw, Swiss cheese and 1000 Island dressing. 13 TURKEY REUBEN