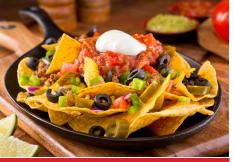

## MEXICAN

CHICKEN QUESADILLA

Grilled onion, green peppers and shredded cheese.14

**CHEESE NACHOS** 7 NACHO SUPREME

> Choice of grilled chicken or ground beef, grilled onion and pepper, tomato, nacho cheese, and jalapeños. 15